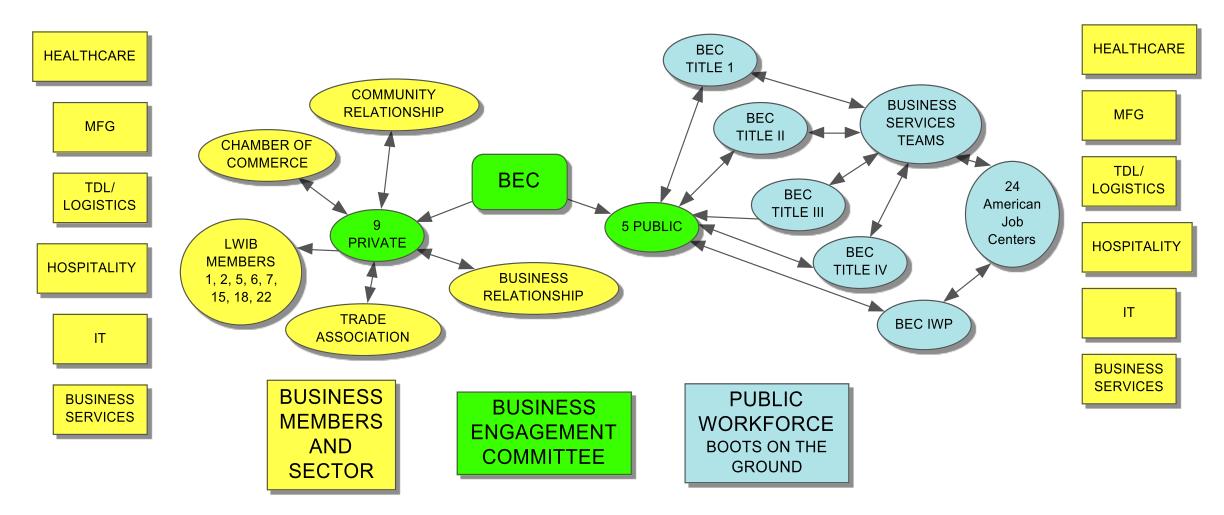

#### BEC WORKGROUP FOCUS

### Workgroup focus areas::

ENGAGEMENT with businesspeople and business sectors

COMMUNICATION between business and system

RECRUITMENT of businesspeople to both LWIB and IWIB